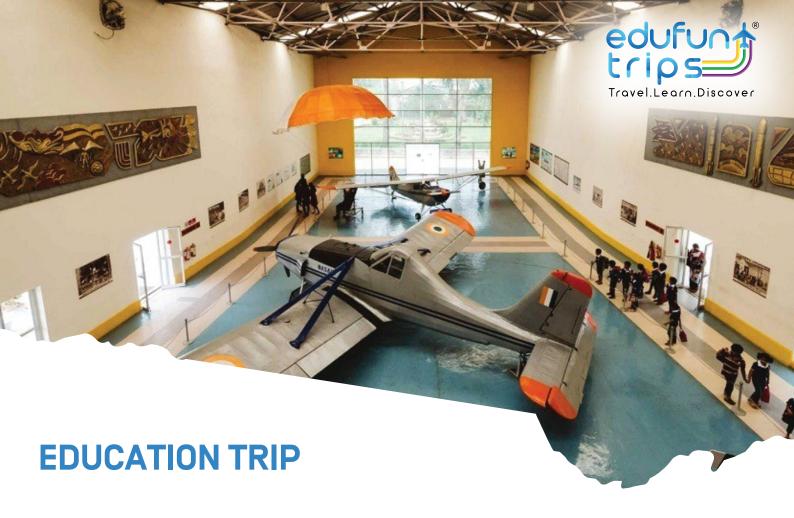

#### **HAL MUSEUM:**

HAL Aerospace Museum is India's first aerospace museum located at Hindustan Aeronautics Limited premises, in Bangalore. Established in 2001, the Museum is part of the HAL Heritage Centre and Aero Space Museum, and showcases the growth of the Indian aviation industry and HAL for six decades. The museum houses displays of various aircraft and helicopters, Aircraft engine models, Flight simulators, a mock Air Traffic Control Tower and exhibit of Indian aviation history. The Museum is maintained by HAL [one of Asia's largest Aerospace companies].