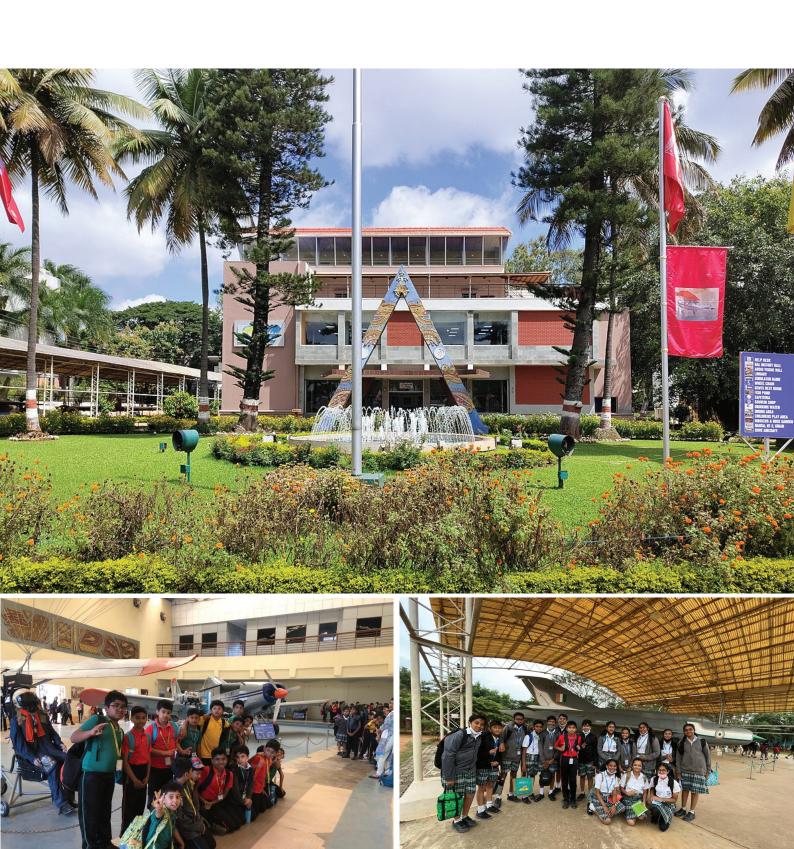

#### **HAL MUSEUM:**

HAL Aerospace Museum is India's first aerospace museum located at Hindustan Aeronautics Limited premises, in Bangalore. Established in 2001, the Museum is part of the HAL Heritage Centre and Aero Space Museum, and showcases the growth of the Indian aviation industry and HAL for six decades. The museum houses displays of various aircraft and helicopters, Aircraft engine models, Flight simulators, a mock Air Traffic Control Tower and exhibit of Indian aviation history. The Museum is maintained by HAL [one of Asia's largest Aerospace companies].