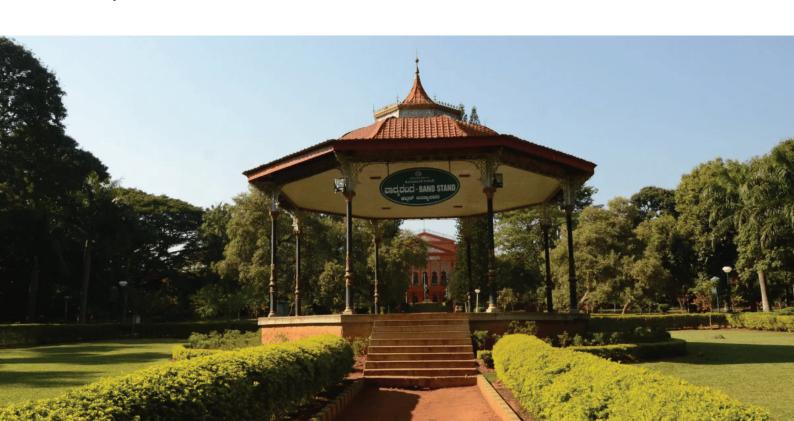

#### **CUBBON PARK:**

Cubbon Park, officially Sri Chamarajendra Park, is a landmark park in Bengaluru, located in the heart of the city in the Central Administrative Area. Originally created in 1870 under Major General Richard Sankey, then British Chief Engineer of Mysore State, it covered an area of 100 acres